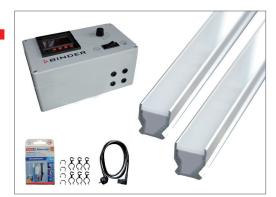

Basic set: scope of delivery

Model KB 240

### Scope of delivery:

- 2 LED light bars
- Mounting material:

   4 spring-steel fastening clips
   6 plastic fastening clips
   tesa Powerstrips®
- Control unit for up to 4 LED strip lights

Find more details online > go2binder.com/en-options