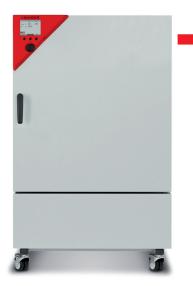

## **FEATURES KB SERIES:**

- Temperature range: -5 °C to 100 °C
- APT.line™ preheating chamber technology
- Controller with time-segment and real-time programming
- Cooling with compressor cooling unit

Basic set: scope of delivery

Model KB 240