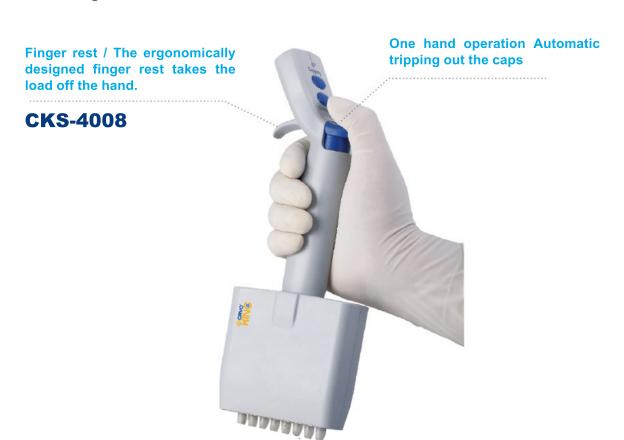

## 8-Channel Decapper

## PRODUCT INTRODUCTION:

By using decapper, the opening of screw cap becomes more convenient. The head is arranged according to SBS standard to achieve that 8 caps in an individual line are opened / closed together. Torque limiting structure of decapper ensures caps sealing completely, but also avoids the situation of damaging sealing ring because of excessive torsion. The decapper is able to open /close Cryogenic Vials' caps in 3 seconds.

## **FEATURES OF PRODUCTS:**

- \* Open or close 8 vial's caps in 3 seconds.
- \* Avoid touching samples or reagents. Reduce the risks of biochemical reagents and biological samples
- \* It is the lightest among all handheld decappers. Alleviate fatigue caused by long-term use.
- \* Fit for Biologix internal vials: 89-4233, 89-4253, 89-4283, 89-4213.