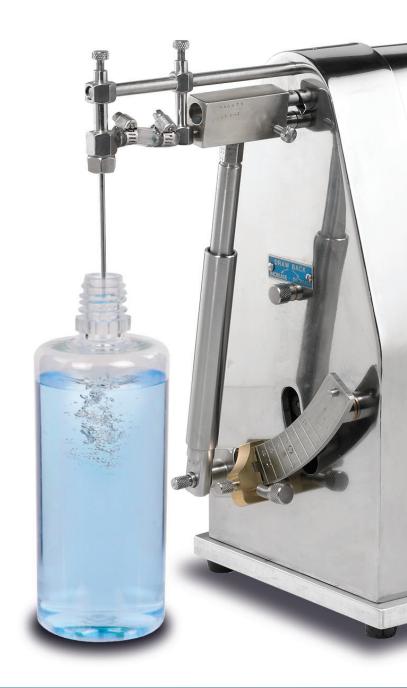

### **OPERATING PRINCIPLE**

This machine functions on a 2" (50.8mm) operating stroke with maximum cycling capability of 60 cycles per minute. A foot switch is provided for direct operator control, or the machine can be set to automatically dispense liquid at selected time intervals. The syringes operate without O-rings or packings, avoiding the possibility of product contamination. These liquid contact parts are easy to disassemble for cleaning and sterilization. The product is filled under positive head pressure made possible by the exclusive Cozzoli patented sliding type valve. A drawback control feature eliminates a hanging drop at the completion of each fill cycle.