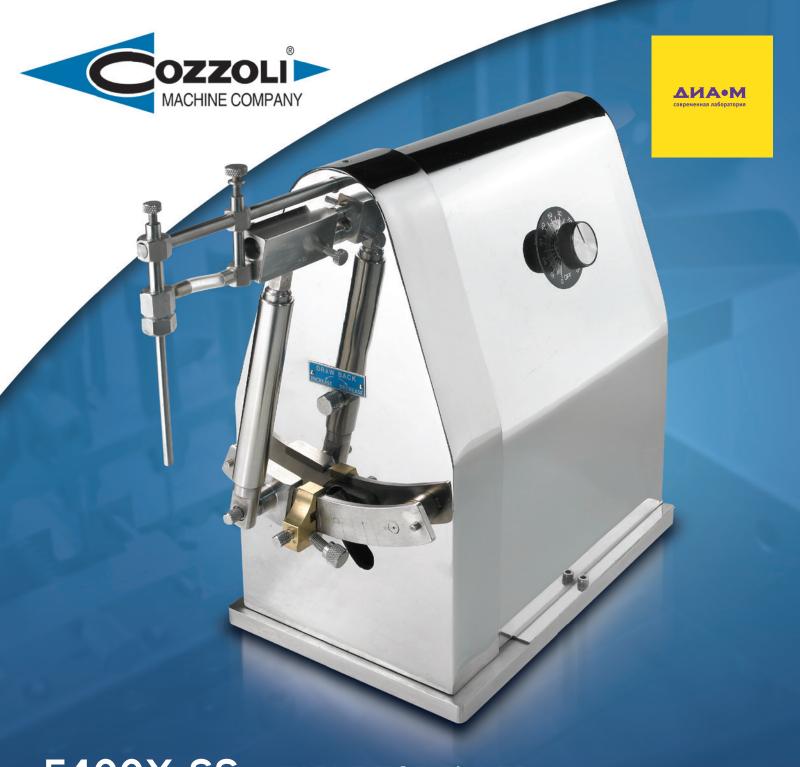

# F400X-SS - TABLE TOP FILLER

The Cozzoli F400X-SS (stainless steel) single piston filler is ideal for filling liquids at low production rates with high accuracy. The patented slide valve allows this machine to dispense a wide range of liquids from aqueous solutions to light oils. It is designed for rapid changeover and the positive slide valve action allows the product to be supplied under positive head pressure, allowing overhead or remote supply tank location.

#### **FEATURES**

- Drive Assembly
- · Filling Assembly
- ·Stainless Steel Syringe
- ·Stainless Steel Filling Nozzles
- ·(Quantity 6, 6-16 Gauge)
- ·Foot Switch Operation
- · Stainless Steel Exterior
- · 316L Stainless Steel Liquid Contact Parts
- · Tygon Plastic Delivery & Intake Lines
- ·100-240V, 50/60 Hz, 1Ph Utilities
- ·Operation and Maintenance Manual

The F400X-SS has a calibrated volume selector arm for simple adjustments to achieve accuracies of  $+\$ 0.5% of volume or better, with fill volumes up to 60ml. This filler is easy to clean and sterilize—all parts which come into contact with the product are manufactured of stainless steel, and easily disassembled for autoclaving.

### **OPERATING PRINCIPLE**

This machine functions on a 2" (50.8mm) operating stroke with maximum cycling capability of 60 cycles per minute. A foot switch is provided for direct operator control, or the machine can be set to automatically dispense liquid at selected time intervals. The syringes operate without O-rings or packings, avoiding the possibility of product contamination. These liquid contact parts are easy to disassemble for cleaning and sterilization. The product is filled under positive head pressure made possible by the exclusive Cozzoli patented sliding type valve. A drawback control feature eliminates a hanging drop at the completion of each fill cycle.