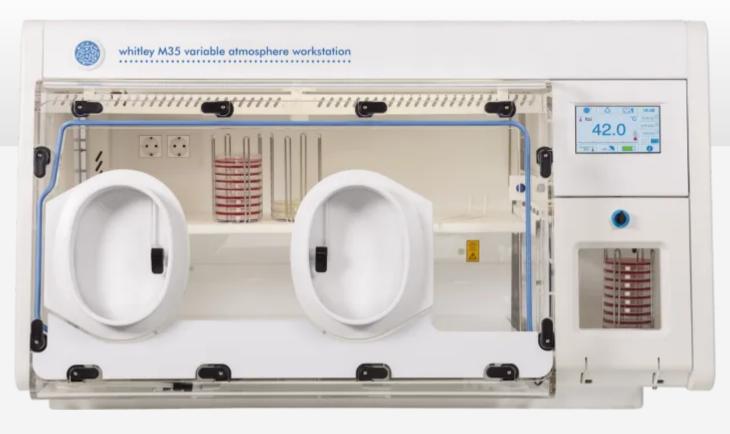

## Ideal for the study and isolation of fastidious organisms

- A rapid, 12 litre airlock that can transfer 40 plates in only 60 seconds.
- Intuitive colour touchscreen interface with PIN-code protected user access levels.
- Ethernet-enabled for remote access to touchscreen.
- Data download facility that allows you to record workstation parameters and download stored data in seconds for traceability and reference.
- This workstation can also be specified with the Whitley HEPA Filtration System.

The Whitley M35 is a microaerobic workstation ideal for the study and isolation of Campylobacter spp, Helicobacter pylori and other similarly fastidious organisms.

This is a 4-gas system with built in oxygen, CO2 and hydrogen sensors allowing users to programme precise gas concentrations, perfect for manipulating samples in a sustainable microaerobic environment. Microaerobic workstations provide the most flexibility of any models in the Don Whitley Scientific range; allowing Anoxic/Anaerobic, Microaerobic or Hypoxic atmospheres to be created if desired without the need to change incoming gasses.

A range of optional accessories, such as removable front and automatic humidification, are available to tailor this workstation to your particular requirements.

This workstation can also be specified with the Whitley HEPA Filtration System and can accommodate up to 600 x 90mm Petri dishes.