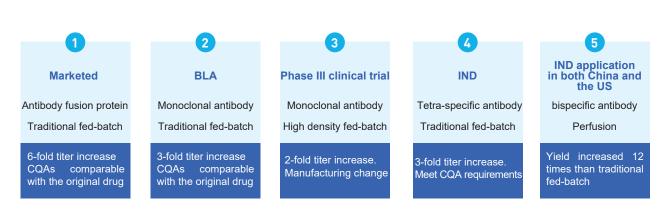

#### High Product Yield and Quality

Based on the statistic data of over 100 customer projects, the maximum titer of CHO fed-batch culture reaches 14 g/L on day 14. The average titer is 20% higher than that of the best performing global brand, and the critical quality attributes are consistently comparable with the original drugs, which can effectively reduce costs and increase efficiency for bio-pharmaceutical enterprises.

#### Extensive Compatibility

Eden series media are adaptive to various commercial or independently selected CHO cell lines, as well as different processes, such as fed-batch, high cell density fed-batch, and perfusion.