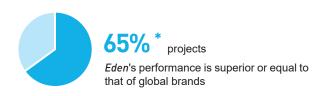

#### High Product Yield and Quality

Based on the statistic data of over 100 customer projects, the maximum titer of CHO fed-batch culture reaches 14 g/L on day 14. The average titer is 20% higher than that of the best performing global brand, and the critical quality attributes are consistently comparable with the original drugs, which can effectively reduce costs and increase efficiency for bio-pharmaceutical enterprises.

The culture performance of BioEngine products stands out among competitors, including top global brands. With remarkable market recognition, our products have served more than 100 vaccine projects, and have been applied to pilot development and industrialization of many vaccine manufacturers in China.