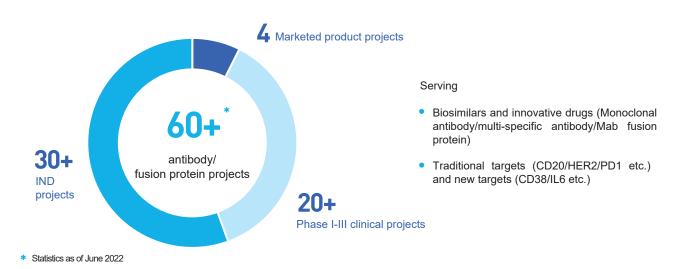

#### High Product Yield and Quality

Based on the statistic data of over 100 customer projects, the maximum titer of CHO fed-batch culture reaches 14 g/L on day 14. The average titer is 20% higher than that of the best performing global brand, and the critical quality attributes are consistently comparable with the original drugs, which can effectively reduce costs and increase efficiency for bio-pharmaceutical enterprises.

#### Extensive Compatibility

Eden series media are adaptive to various commercial or independently selected CHO cell lines, as well as different processes, such as fed-batch, high cell density fed-batch, and perfusion.