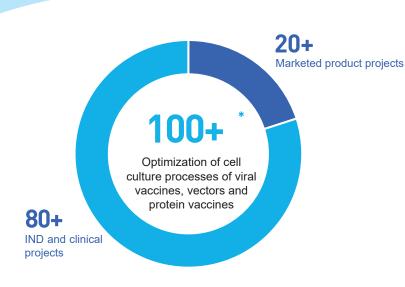

# **For Vaccines**

Multi-series media are developed for large-scale and high-density suspension culture of various cells (such as insect cells, CHO cells, 293 cells, Vero cells, hybridoma cells, MDCK cells, BHK cells, etc.), covering the comprehensive product lines of vaccines.

The culture performance of BioEngine products stands out among competitors, including top global brands. With remarkable market recognition, our products have served more than 100 vaccine projects, and have been applied to pilot development and industrialization of many vaccine manufacturers in China.

- Applied to human vaccine and animal vaccine projects.
- Mainly serum-free suspension culture system, successfully applied to the 6000-liter scale.
- Help customers significantly improve production efficiency and reduce costs.

\* Including human vaccine and animal vaccine projects. Statistical data as of June 2022.