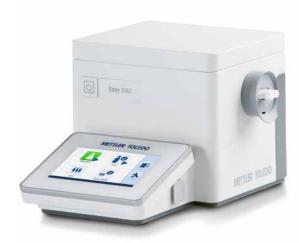

### **EasyPlus Density Meters**

EasyPlus Density Meters offer everything needed for routine applications in a strikingly small footprint: fast measurements with automatic temperature control, small sample volumes, minimal operator dependency and more:

### Technical and Functionalities Comparison Table

| EasyPlus Density Meters                              |                                               | Easy D30                                                                                                                 | Easy D40                                                                                                            |  |
|------------------------------------------------------|-----------------------------------------------|--------------------------------------------------------------------------------------------------------------------------|---------------------------------------------------------------------------------------------------------------------|--|
| Density (g/cm³)                                      | Measuring range                               | 0.000-3.000                                                                                                              | 0.000-3.000                                                                                                         |  |
|                                                      | Accuracy                                      | ±0.001                                                                                                                   | ±0.0005                                                                                                             |  |
|                                                      | Resolution                                    | 0.001                                                                                                                    | 0.0001                                                                                                              |  |
| Temperature (°C)                                     | Temperature range                             | 15-25 (59-77 °F)                                                                                                         | 15-50 (59-12 °F)                                                                                                    |  |
|                                                      | Accuracy                                      | ±0.2                                                                                                                     | ±0.1                                                                                                                |  |
|                                                      | Resolution                                    | 0.01                                                                                                                     | 0.01                                                                                                                |  |
|                                                      | Temperature control                           | Yes                                                                                                                      | Yes                                                                                                                 |  |
| Measurment scales                                    | Integrated concentration tables and functions | Density and Specific Gravity                                                                                             | Density, Specific Gravity, Ethanol,<br>Sugar tables, API functions, Acid table, Urea,<br>User-defined concentration |  |
| Number of methods                                    |                                               | 1                                                                                                                        | 6                                                                                                                   |  |
| Internal results storage                             |                                               | 20                                                                                                                       | 201)                                                                                                                |  |
| Result export                                        |                                               | No                                                                                                                       | To USB stick (.csv)                                                                                                 |  |
| Automatic bubble detection (BubbleCheck™)            |                                               | No                                                                                                                       | Yes                                                                                                                 |  |
| Automatic viscosity correction                       |                                               | Yes                                                                                                                      |                                                                                                                     |  |
| Clean Check                                          |                                               | Yes                                                                                                                      |                                                                                                                     |  |
| Color-coded results identification                   |                                               | Yes                                                                                                                      |                                                                                                                     |  |
| SimpleCheck™ standards                               |                                               | Yes                                                                                                                      |                                                                                                                     |  |
| Barcode reader connectivity                          |                                               | Yes                                                                                                                      |                                                                                                                     |  |
| On-screen help text                                  |                                               | Yes                                                                                                                      |                                                                                                                     |  |
| Languages                                            |                                               | English, Chinese, German, Spanish, French, Italian, Portuguese, Russian, Bahasa Indonesia, Korean, Polish, Thai, Turkish |                                                                                                                     |  |
| Display                                              |                                               | 4.3" Capacitive touch screen                                                                                             |                                                                                                                     |  |
| Connectivity                                         |                                               | 3 × USB-A (keyboard, mouse, barcode reader, printer) 1 × USB-B (EasyDirect PC Software)                                  |                                                                                                                     |  |
| Integrated drying pump                               |                                               | Yes                                                                                                                      |                                                                                                                     |  |
| Minimal sample volume                                |                                               | Approx. 1.2 mL                                                                                                           |                                                                                                                     |  |
| Instrument dimensions (W $\times$ H $\times$ D) (mm) |                                               | 170 × 156 × 273                                                                                                          |                                                                                                                     |  |
|                                                      |                                               | (6.7 × 6.1 × 10.7 inches)                                                                                                |                                                                                                                     |  |
| PC Software                                          |                                               | EasyDirect Density and Refractometry PC Software                                                                         |                                                                                                                     |  |
| Service                                              |                                               | (installation on a single PC, connect up to 3 density meters and/or refractometers)                                      |                                                                                                                     |  |
|                                                      |                                               | Professional Installation (StarterPac) Professional calibration                                                          |                                                                                                                     |  |
|                                                      |                                               |                                                                                                                          |                                                                                                                     |  |
| Standard compliance                                  | age when transferred directly to a UCD stick  | www.mt.com/dere-norms                                                                                                    |                                                                                                                     |  |