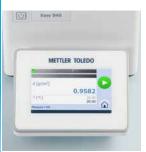

#### Reliable QC Results

Routine measurements are simplified and acceptable samples are instantly identified by setting up a range of tolerable limits. Measurements can be observed in real time via video and measurement errors, due to bubbles or improper sampling, are avoided thanks to BubbleCheck<sup>TM</sup>.

- LongClick<sup>™</sup> press and hold the home screen to start routine analyses in 1 second
- Automatic viscosity correction for viscous samples
- Integrated air pump for easy cleaning and drying
- SimpleCheck™ performance verification standards